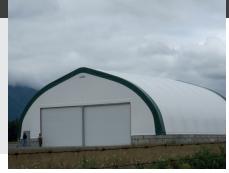

## 1378 - A. Paul – Port Alberni, B.C.

Our customer said: "I was looking for a bright clear span functional low maintenance facility that could be relocated if necessary. The almost vertical sidewall profile meant that I would be able to make great use of the floor space. The design was easily adaptable to a variety of large entrance doors to facilitate moving equipment in and out. Today I have a bright facility even without internal lighting. The fire resistant covering diffuses the light evenly on both sunny and cloudy days and eliminates any shadows. Sound carries well inside. The stretched membrane ensures the walls remain firm even in windy conditions. I have lots of space and if the need arises I can easily lengthen the building."