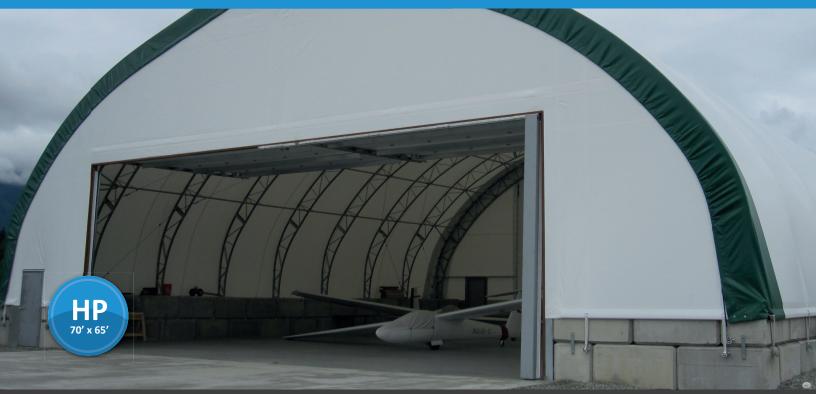

## 1378 - A. Paul – Port Alberni, B.C.

Our customer said: "I was looking for a bright clear span functional low maintenance facility that could be relocated if necessary. The almost vertical sidewall profile meant that I would be able to make great use of the floor space. The design was easily adaptable to a variety of large entrance doors to facilitate moving equipment in and out. Today I have a bright facility even without internal lighting. The fire resistant covering diffuses the light evenly on both sunny and cloudy days and eliminates any shadows. Sound carries well inside. The stretched membrane ensures the walls remain firm even in windy conditions. I have lots of space and if the need arises I can easily lengthen the building."